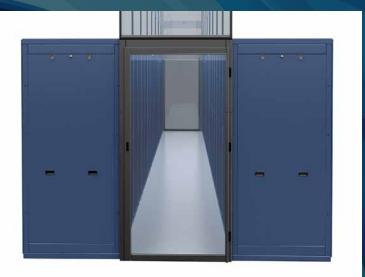

The hinged doors can be used with Cool Shield strips or panel solutions to create a fully integrated aisle containment solution that is both attractive and effective. Doors are typically secured to either the floor or adjacent server cabinet. In addition, doors can also be supported to overhead supports.

view into aisles.