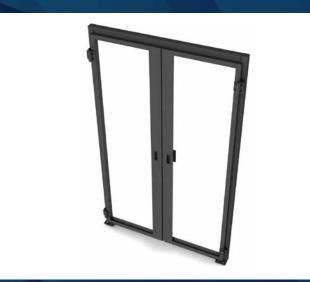

# Hinged Doors

Self-closing hinged door system provides attractive and functional containment to aisle entry ways

COOL SHIELD CONTAINMENT PRODUCTS OFFERED BY

SINGLE HINGED

DOUBLE HINGED

The Cool Shield aisle containment hinged door solution provides high performance and aesthetics to your aisle entry ways. Both the single and double doors feature self-closing hinges so that they will close behind you automatically after you enter the aisle.

### **SPECIFICATIONS**

- Standard double door size is 84"H x 52"W, Single door 84"H x 42"W
- UL 94, ASTM E 84 Class 1 and FM Global fire ratings available for clear insert
- Standard door color is black but custom colors are available
- Top extension headers can be solid or have clear inserts