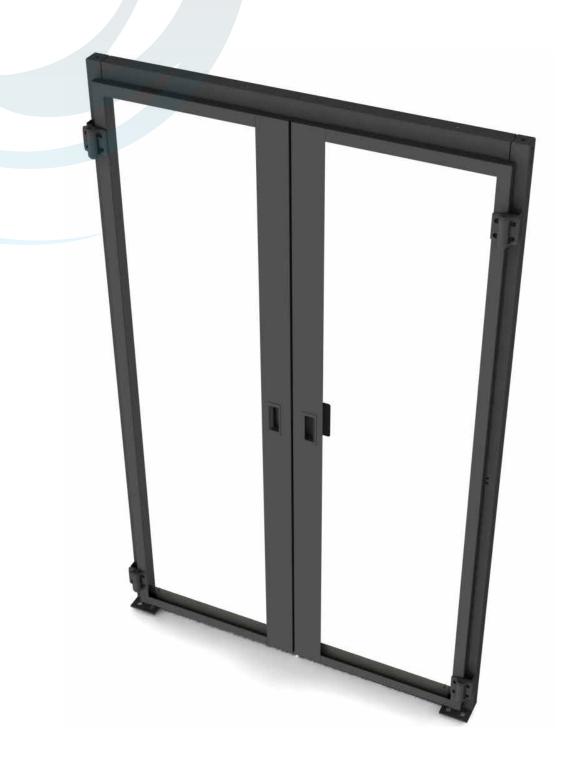

# Hinged Doors

Self-closing hinged door system provides attractive and functional containment to aisle entry ways

COOL SHIELD CONTAINMENT PRODUCTS OFFERED BY

SINGLE HINGED

DOUBLE HINGED

The Cool Shield aisle containment hinged door solution provides high performance and aesthetics to your aisle entry ways. Both the single and double doors feature self-closing hinges so that they will close behind you automatically after you enter the aisle.

This feature helps ensure that doors are not accidently left open which would allow significant air leakage. Frames are constructed of tubular steel for maximum strength and durability. Door frames can be powder-coated in a color to match with server cabinets. Each door frame surrounds a generous clear insert to provide light and visibility into the aisle. Standard inserts are UL94 rated but are also available in FM Global 4910 rating

## Aisle containment hinged door system features hinge mechanism for conventional opening and closing. Solid clear viewing window provides unobstructed