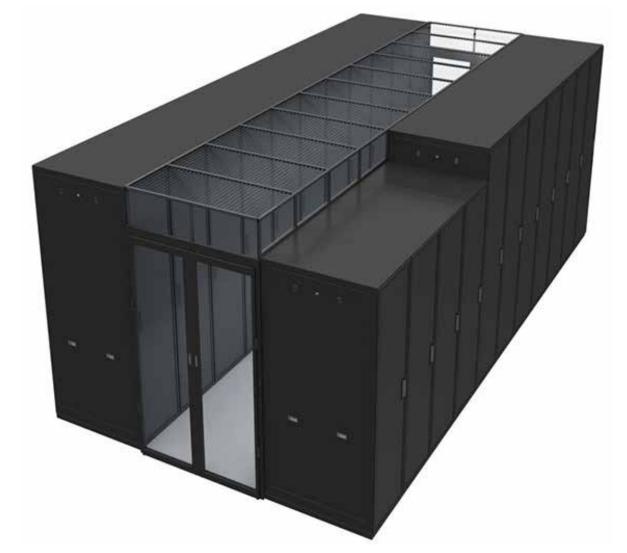

The hinged doors can be used with Cool Shield strips or panel solutions to create a fully integrated aisle containment solution that is both attractive and effective. Doors are typically secured to either the floor or adjacent server cabinet. In addition, doors can also be supported to overhead supports.